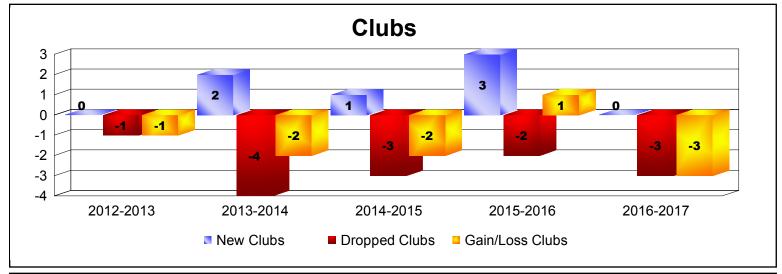

District 34 B

As of June 2017 Cumulative

| Year      | New<br>Clubs | Dropped<br>Clubs | Gain/<br>Loss<br>Clubs | New<br>Members | Charter<br>Members | Reinstate<br>Members | Transfer<br>Members | Total<br>Member<br>Added | Total<br>Members<br>Dropped | Gain/<br>Loss<br>Members |
|-----------|--------------|------------------|------------------------|----------------|--------------------|----------------------|---------------------|--------------------------|-----------------------------|--------------------------|
| 2012-2013 | 0            | -1               | -1                     | 83             | 0                  | 2                    | 3                   | 88                       | -140                        | -52                      |
| 2013-2014 | 2            | -4               | -2                     | 101            | 46                 | 5                    | 28                  | 180                      | -184                        | -4                       |
| 2014-2015 | 1            | -3               | -2                     | 74             | 29                 | 0                    | 2                   | 105                      | -220                        | -115                     |
| 2015-2016 | 3            | -2               | 1                      | 102            | 89                 | 12                   | 3                   | 206                      | -144                        | 62                       |
| 2016-2017 | 0            | -3               | -3                     | 65             | 8                  | 2                    | 7                   | 82                       | -159                        | -77                      |
| Average   | 1            | -3               | -1                     | 85             | 34                 | 4                    | 9                   | 132                      | -169                        | -37                      |