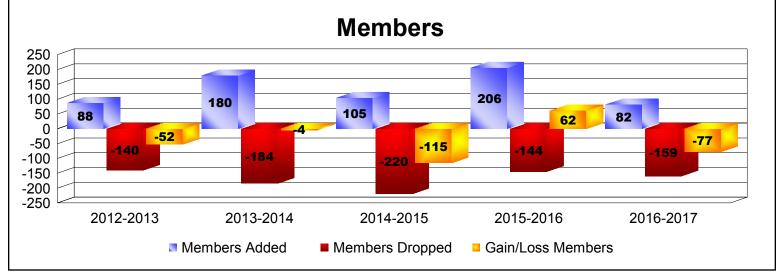

District 34 B

As of June 2017 Cumulative

| Year      | New<br>Clubs | Dropped<br>Clubs | Gain/<br>Loss<br>Clubs | New<br>Members | Charter<br>Members | Reinstate<br>Members | Transfer<br>Members | Total<br>Member<br>Added | Total<br>Members<br>Dropped | Gain/<br>Loss<br>Members |
|-----------|--------------|------------------|------------------------|----------------|--------------------|----------------------|---------------------|--------------------------|-----------------------------|--------------------------|
| 2012-2013 | 0            | -1               | -1                     | 83             | 0                  | 2                    | 3                   | 88                       | -140                        | -52                      |
| 2013-2014 | 2            | -4               | -2                     | 101            | 46                 | 5                    | 28                  | 180                      | -184                        | -4                       |
| 2014-2015 | 1            | -3               | -2                     | 74             | 29                 | 0                    | 2                   | 105                      | -220                        | -115                     |
| 2015-2016 | 3            | -2               | 1                      | 102            | 89                 | 12                   | 3                   | 206                      | -144                        | 62                       |
| 2016-2017 | 0            | -3               | -3                     | 65             | 8                  | 2                    | 7                   | 82                       | -159                        | -77                      |
| Average   | 1            | -3               | -1                     | 85             | 34                 | 4                    | 9                   | 132                      | -169                        | -37                      |